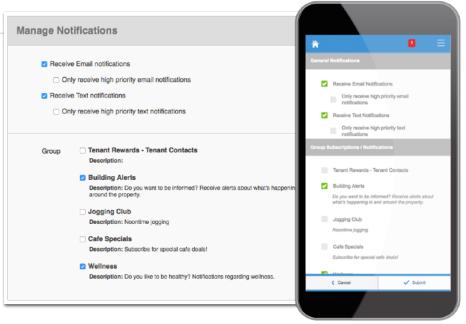

#### **Customize Notifications**

Choose what and how you want to be notified. Property Management can keep you up to date on everyday events, building announcements and emergency situations.