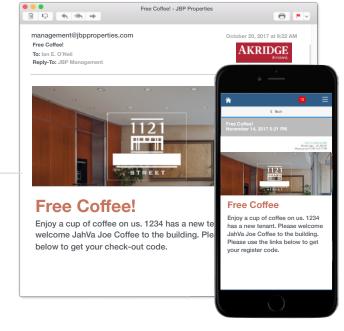

#### **Electronic Client Portal**

The Electronic Client Portal is an invaluable hub providing 24/7 access to any and all property information.

Communications can be posted through banners and calendar events on the site to provide you with up to date community and property information.

#### Go Mobile

By downloading and bookmarking the Mobile Property App to your Smart-Phone, you can add an icon to the 'home screen' of your mobile device and have all the information and features of your Electronic Client Portal wherever you go.