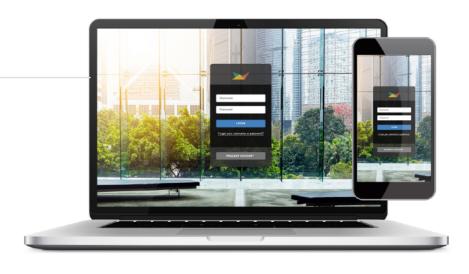

Login to Your Client Center (Click)

## First time logging in?

Simply click on the Request Account link and enter the required fields of information and click submit. Property Management will review and respond to the request with the steps needed to complete registration.