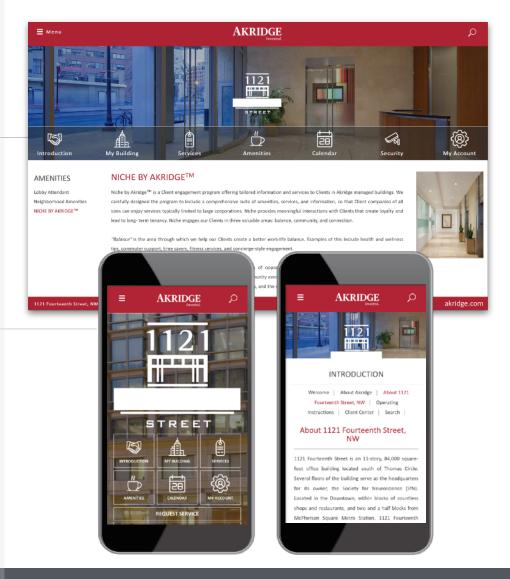

#### Go Mobile

By downloading and bookmarking the Mobile Property App to your Smart-Phone, you can add an icon to the 'home screen' of your mobile device and have all the information and features of your Electronic Client Portal wherever you go.