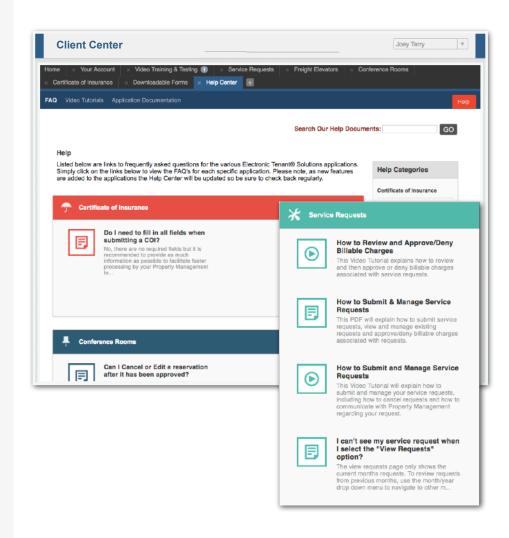

## **Help Center**

Log in to your Client Center on the desktop. Make sure to click on the RED help button, and choose from categories listed on right.