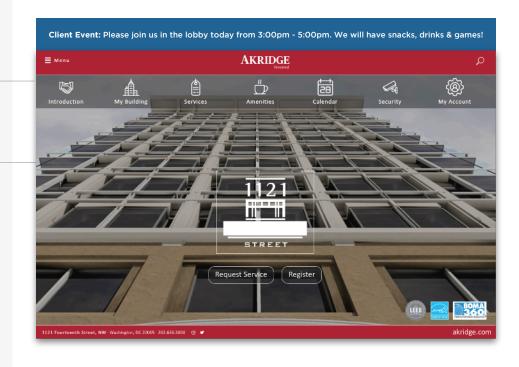

#### **Electronic Client Portal**

The Electronic Client Portal is an invaluable hub providing 24/7 access to any and all property information.

Communications can be posted through banners and calendar events on the site to provide you with up to date community and property information.

### Quicklinks

Quick Links appear on every page to provide you with single-click access to important information, documents and services most frequently used.

#### Go Mobile

By downloading and bookmarking the Mobile Property App to your Smart-Phone, you can add an icon to the 'home screen' of your mobile device and have all the information and features of your Electronic Client Portal wherever you go.